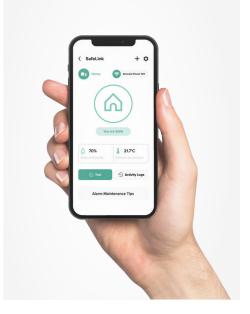

Manage your alarms by using your smartphone to have instant control of false alarms, locate triggered alarms and test your alarms routinely to prevent your house from danger.

## FEATURES

- Test and control your alarms at your finger-tips
- Alarm event history and testing results
- Humidity and temperature sensors
- Link emergency contacts
- Features specifically designed for users with accessibility needs