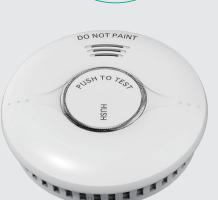

## **BATTERY POWERED 1YR & 10YR MODELS**

Ranger Battery Powered Smoke Alarms are powered by either a 1-year 9V replaceable battery or 10-year non-replaceable lithium battery.

This is a stand-alone alarm, fitted with a test/hush/silence button to facilitate testing of the alarm. The silence function also allows the alarm to be silenced in the case of false alarm.

#### **FEATURES**

- 1-year replaceable 9V battery or 10year non-replaceable lithium battery
- Indicator lights for test and fault warnings
- Loud alarm 85dB(A) @ 3m
- CSIRO ActivFire listed
- Meetings Australian Smoke Alarm standards (AS3786:2014)
- 7 year warranty