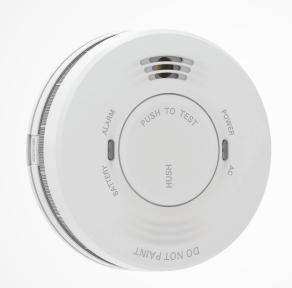

The alarm is fitted with a test/hush button to facilitate testing of the alarm. The hush function also allows the alarm and alarm system to be silenced in the case of a triggered alarm.

Network RF compatibility with the Vulcan 240V, Ranger RF modules and the emerald Smoke Alarm Controller.

## FEATURES

- 240V hardwired or 10YR battery powered
- RF interconnection with optional RF module
- Australian Patent Application No. 2021900417
- CSIRO ActivFire listed
- Meets Australian smoke alarm standards (AS3786:2014)
- 10 year warranty