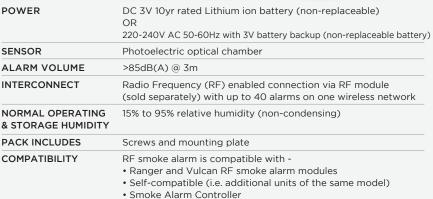

## SPECIFICATIONS

| MODEL NUMBER                            | EP-HYB-240-10                   |
|-----------------------------------------|---------------------------------|
| OPTIONAL RF MODULE                      | EP-VC-RF-MOD                    |
| NORMAL OPERATING &<br>STORAGE TEMPERATU |                                 |
| DIMENSIONS                              | 140x45mm                        |
| WEIGHT                                  | 255.4g<br>262.8g with RF module |
| BATTERY                                 | EVE CR17450                     |
| WARRANTY                                | 10 Years                        |
| WIRELESS DISTANCE                       | >20m (100m outside)             |
|                                         |                                 |